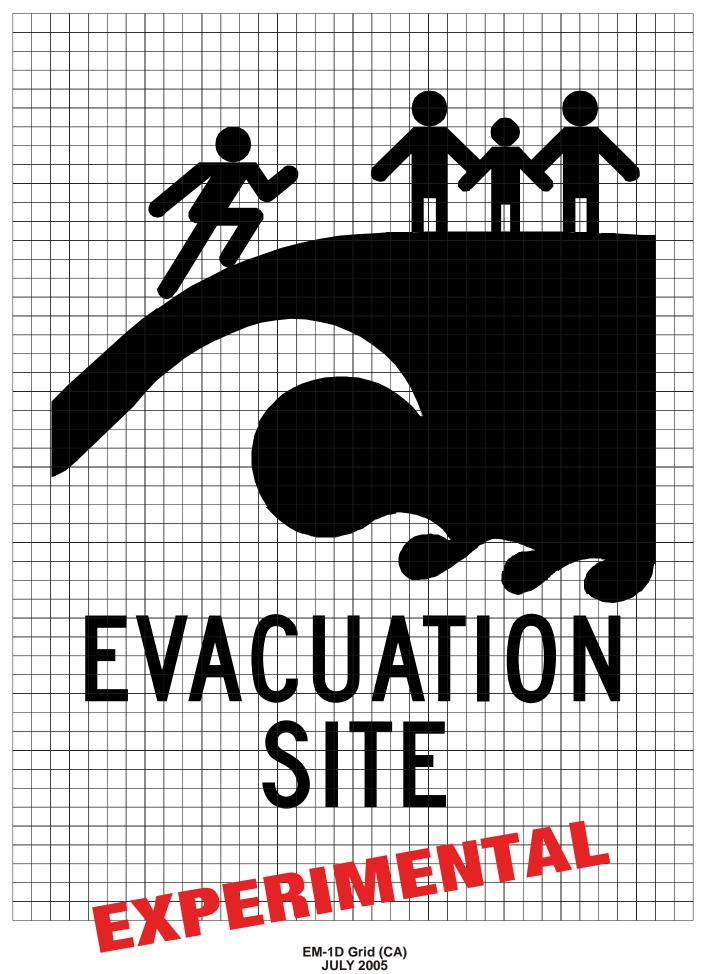

#### STATE OF CALIFORNIA - DEPARTMENT OF TRANSPORTATION

\*See EM-1D Grid (CA) for symbol design. Center symbol on sign vertically.

# EM-1D (CA)

ENGLISH UNITS

| Α  | В    | С    | D    | Е   | F     |  |
|----|------|------|------|-----|-------|--|
| 12 | 15   | .375 | .375 | 1.5 | 10.5  |  |
| 18 | 22.5 | .375 | .5   | 1.5 | 16.25 |  |
| 24 | 30   | .375 | .625 | 1.5 | 22    |  |

COLORS: BORDER - BLUE (RETROREFLECTIVE) BACKGROUND - WHITE (RETROREFLECTIVE) SYMBOL DESIGN - BLUE AND WHITE (RETROREFLECTIVE)