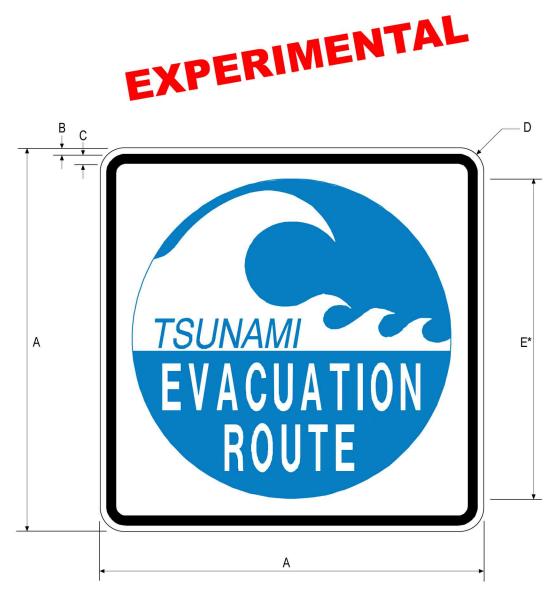

\*See EM-1A Grid (CA) for symbol design.

## EM-1A (CA)

**ENGLISH UNITS** 

| Α  | В    | С    | D   | Е  |
|----|------|------|-----|----|
| 12 | .375 | .375 | 1.5 | 8  |
| 18 | .375 | .5   | 1.5 | 14 |
| 24 | .375 | .625 | 1.5 | 20 |

COLORS: BORDER - BLACK (NON-REFLECTIVE) BACKGROUND - WHITE (RETROREFLECTIVE) SYMBOL DESIGN - BLUE AND WHITE (RETROREFLECTIVE)