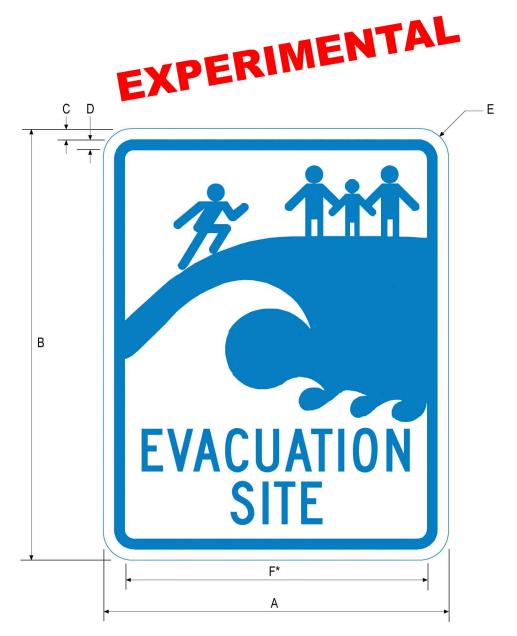

#### STATE OF CALIFORNIA - DEPARTMENT OF TRANSPORTATION

\*See EM-1D Grid (CA) for symbol design. Center symbol on sign vertically.

# EM-1D (CA)

ENGLISH UNITS

| Α  | В    | С    | D    | Е   | F     |  |
|----|------|------|------|-----|-------|--|
| 12 | 15   | .375 | .375 | 1.5 | 10.5  |  |
| 18 | 22.5 | .375 | .5   | 1.5 | 16.25 |  |
| 24 | 30   | .375 | .625 | 1.5 | 22    |  |

COLORS: BORDER - BLUE (RETROREFLECTIVE) BACKGROUND - WHITE (RETROREFLECTIVE) SYMBOL DESIGN - BLUE AND WHITE (RETROREFLECTIVE)