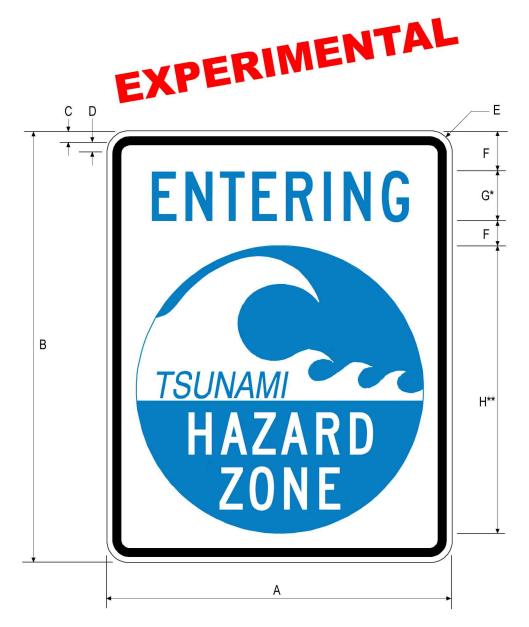

## EM-1C (CA)

#### ENGLISH UNITS

| Α  | В  | С    | D    | E   | F    | G    | Н  |
|----|----|------|------|-----|------|------|----|
| 12 | 15 | .375 | .375 | 1.5 | 1.25 | 2C   | 8  |
| 18 | 24 | .375 | .5   | 1.5 | 1.75 | 3C   | 14 |
| 24 | 30 | .375 | .625 | 1.5 | 1.5  | 3.5C | 20 |

COLORS: BORDER - BLACK (NON-REFLECTIVE) LEGEND - BLUE (RETROREFLECTIVE) BACKGROUND - WHITE (RETROREFLECTIVE) SYMBOL DESIGN - BLUE AND WHITE (RETROREFLECTIVE)