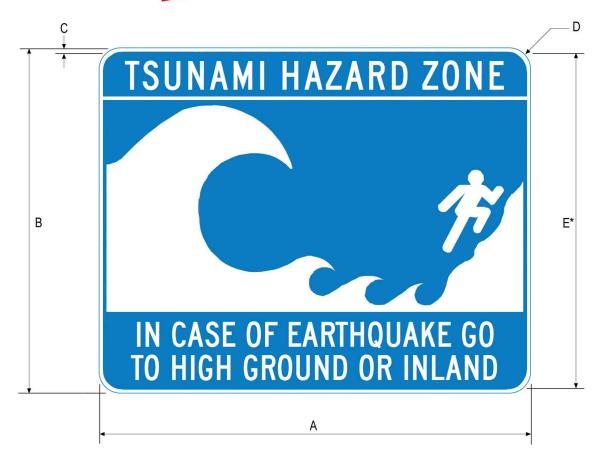

## EM-1B (CA)

**ENGLISH UNITS** 

| А    | В  | С    | D     | E     |  |
|------|----|------|-------|-------|--|
| 15   | 12 | .375 | 1.5   | 11.25 |  |
| 22.5 | 18 | .375 | 1.5   | 17.25 |  |
| 30   | 24 | .5   | 1.875 | 23    |  |

#### COLORS: BACKGROUND - WHITE (RETROREFLECTIVE) SYMBOL DESIGN - BLUE AND WHITE (RETROREFLECTIVE)

AUGUST 2005

STATE OF CALIFORNIA - DEPARTMENT OF TRANSPORTATION

EM-1B Grid (CA) AUGUST 2005

\*Alternate Message: LEAVING \*\*See EM-1C Grid (CA) for symbol design